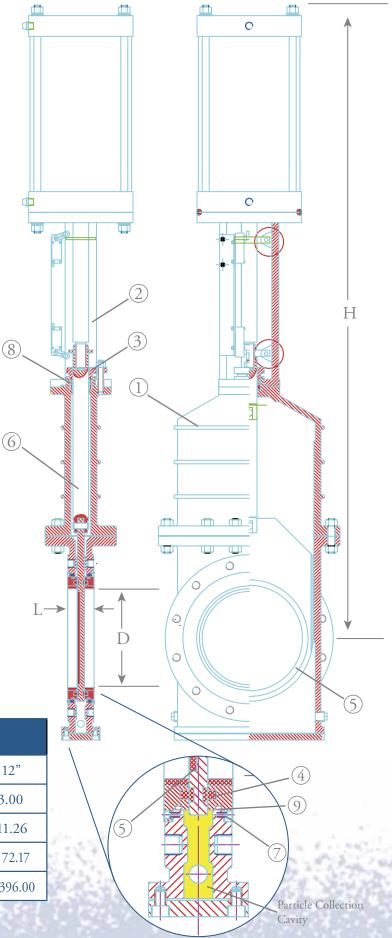

## Product Specifi cations

| Typical Materials |               |          |  |  |  |  |  |
|-------------------|---------------|----------|--|--|--|--|--|
| 1                 | Body          | WCB      |  |  |  |  |  |
| 2                 | Actuator Yoke | WCB      |  |  |  |  |  |
| 3                 | Packing Gland | WCB      |  |  |  |  |  |
| 4                 | Lining / Seat | Ceramic  |  |  |  |  |  |
| 5                 | Disc          | Ceramic  |  |  |  |  |  |
| 6                 | Stem          | AISI 420 |  |  |  |  |  |
| 7                 | Gaskets       | PTFE     |  |  |  |  |  |
| 8                 | Packing       | PTFE     |  |  |  |  |  |
| 9                 | O-rings       | Viton    |  |  |  |  |  |

| Dimensions (Inches, Class 150) |    |        |        |        |        |        |  |  |
|--------------------------------|----|--------|--------|--------|--------|--------|--|--|
| Size                           |    | 4"     | 6"     | 8"     | 10"    | 12"    |  |  |
| Face to Face                   | L  | 2.00   | 2.50   | 2.75   | 2.75   | 3.00   |  |  |
| Bore                           | D  | 3.62   | 5.28   | 6.93   | 8.90   | 11.26  |  |  |
| Height                         | Н  | 38.18  | 42.90  | 53.30  | 58.94  | 72.17  |  |  |
| Weight                         | lb | 105.60 | 165.00 | 264.00 | 330.00 | 396.00 |  |  |