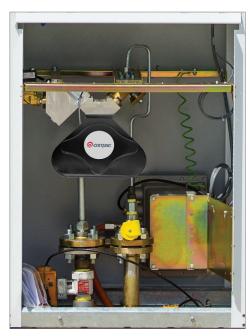

|  |
| Material Specification             | All wetted parts Stainless Steel and Aluminium |  |

### → Nozzle Holder Options







# → Compac's LPG Dispensers are available in the following configurations:

| Model                               | Laser    | Legend   |
|-------------------------------------|----------|----------|
| Working pressure                    | 2600 kPa | 2600 kPa |
| Single or dual hose                 | Yes      | Yes      |
| Preset                              | Optional | Optional |
| LPG meter and C4000 electronic head | Yes      | Yes      |
| Temperature compensation            | Optional | Optional |
| Conducting hose                     | Optional | Optional |
| Nozzles                             | Optional | Optional |



Inside Dispenser

## Benefits of the Compac LPG Dispenser



### **Approvals**

Compac dispensers have received certification and approvals in many different countries. Copies of these are available on our website.

















#### **Compac Industries Ltd.**

52 Walls Road. Penrose. Auckland 1061. New Zealand.
PO Box 12 417. Penrose. Auckland 1642. New Zealand.
Tel: +64 9 579 2094 Fax: +64 9 579 0635 info@compacngv.com
www.compacngv.com

## YOUR LOCAL DISTRIBUTOR