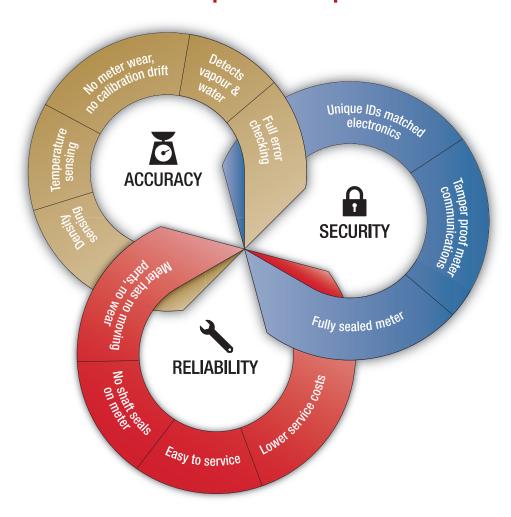

## Benefits of the Compac LPG Dispenser

No Free LPG – Highest possible accuracy. True error checking between meter and dispenser electronics prevents dispensing of un-metered LPG

Safe Filling – Designed and approved to be installed in hazardous zones

**Meter can detect water and vapour** – Measures density, mass and temperature

**Meter display options** – View mass, volume or compensated volume

Compac Dispensers can also be individually tailored to suit your needs: