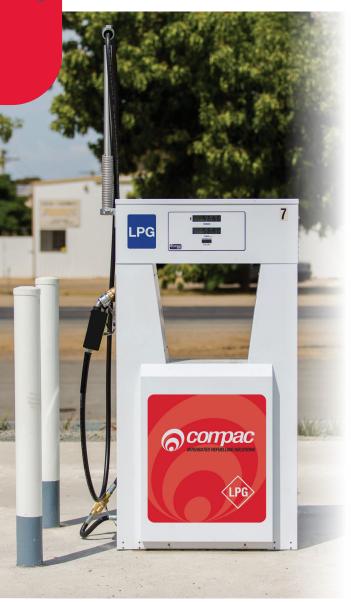

LPG Laser installed on site

→ Due to the unique design and configuration of Compac LPG Dispensers, the following benefits are achieved:

**Designed to Last** – The dispenser frame is stainless steel. Flameproof enclosure for power supply and circuit boards are coated to protect electronics