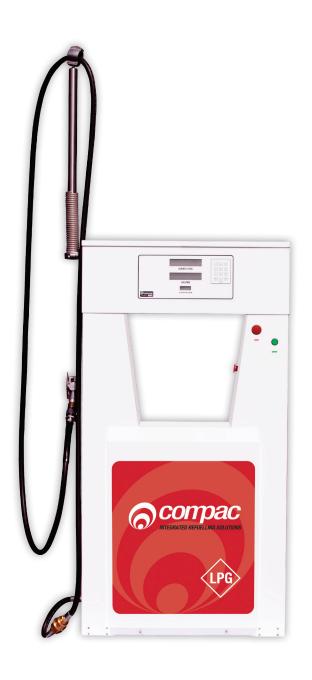

# Compac LPG Dispensers are of the highest quality and among the most accurate dispensers in the world.

The LPG Dispensers come complete with the Compac V50 Coriolis Mass Flow LPG Meter and the Compac C4000 Electronic Fuel Head.

LPG Laser installed on site

→ Due to the unique design and configuration of Compac LPG Dispensers, the following benefits are achieved:

**Designed to Last** – The dispenser frame is stainless steel. Flameproof enclosure for power supply and circuit boards are coated to protect electronics

No Free LPG – Highest possible accuracy. True error checking between meter and dispenser electronics prevents dispensing of un-metered LPG

Safe Filling – Designed and approved to be installed in hazardous zones