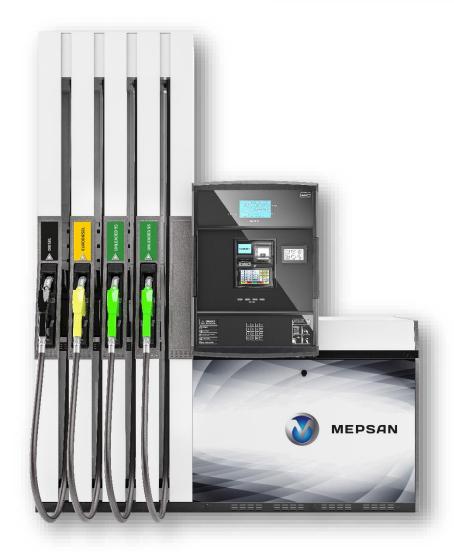

# APROLINE

**PROLINE** 

**PROLINE LPG** 

# ABASELINE

**BASELINE C** 

**BASELINE** R

**BASELINE H** 

# ABASELINE

MEPSAN

BASELINE C LPG BASELINE R LPG

**BASELINE H LPG** 