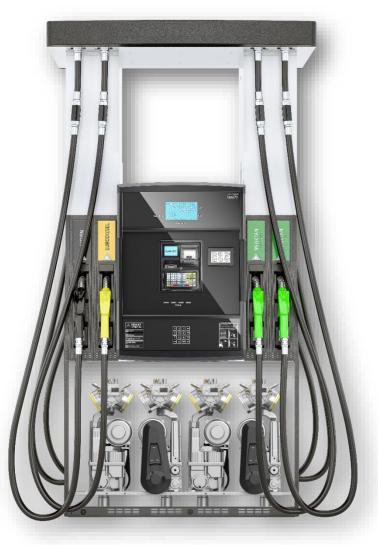

# **Easy-Accessible Hydraulics**

## **Easy Service Acces to Hose Section**

## **Innovative Structure**

**Easy Accessible Retractor System With Innovative Structure** 