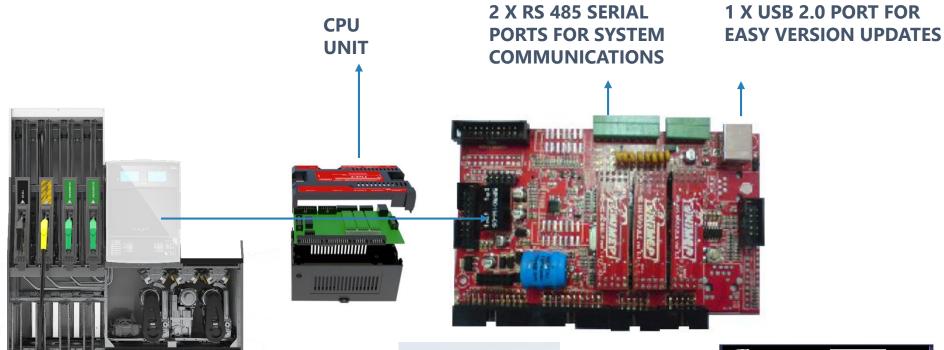

## **Modular Electronics**

## **Smart & Secure Electronics**

LCD Display With 24 Characters flowing line Interpreting directly the error instead of the error code

Pump ID unit (PID)
Assures System Security
and Data Back-Up

Serially connected intelligent pulser units keep electronic calibration coefficient and last 10 calibration data

## **Easy Integration & Easy Updates**

UNIMEP INTERFACE COMMUNICATION