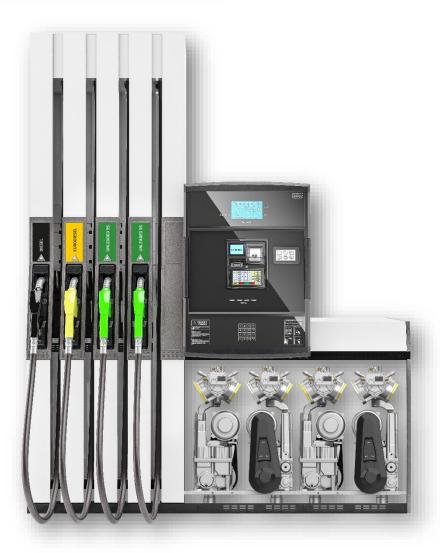

# ABASELINE

**BASELINE C** 

**BASELINE** R

**BASELINE H** 

# ABASELINE

MEPSAN

BASELINE C LPG BASELINE R LPG

**BASELINE H LPG** 