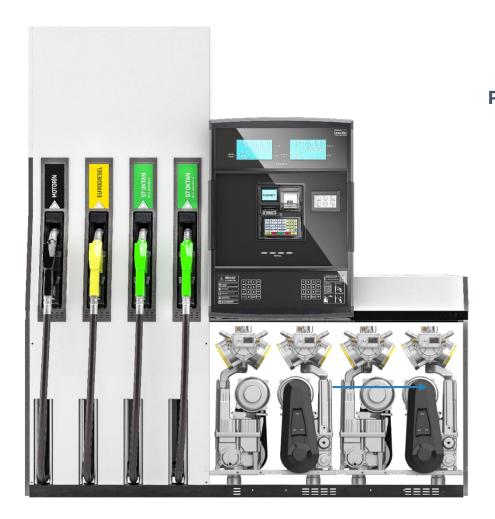

STRUCTURE** •---- SMART PANEL **HOSE RETRACTION SMART & SECURE ELECTRONICS MULTI PRODUCT OPTION** • **EASY ACCESSIBLE EASY INTEGRATION HYDRAULICS** MEPSAN **EASY UPDATES COMPACT SIZE** 



## **Smart Panel**





## **Smart Panel Endurance**



Extra Protection With Metal Caldding on The Smart Panel Againts Nozzle Hits



## **Modular Electronics**





## **Smart & Secure Electronics**









LCD Display With 24 Characters flowing line Interpreting directly the error instead of the error code





Pump ID unit (PID)
Assures System Security
and Data Back-Up



Serially connected intelligent pulser units keep electronic calibration coefficient and last 10 calibration data



## **Easy Integration & Easy Updates**







UNIMEP INTERFACE COMMUNICATION



# **Easy-Accessible Hydraulics**







## **Casing Standarts**



| DIMENSIONS OF SMARTLINE L |        |        |       |
|---------------------------|--------|--------|-------|
| Dispenser                 | Length | Height | Width |
| 242                       | 1265   | 2050   | 550   |
| 362                       | 1480   | 2050   | 550   |
| 482                       | 1920   | 2050   | 550   |

Smartline L Model Dispenser Takes Less Spaces With Low Height And Narrow Width



## Forklift Handling



Smartline L Dispenser Are Easily Carried With Compliance Eu Standards Forklift Slots



## **Easy Service Acces to Hose Section**





## **Innovative Structure**



**Easy Accessible Retractor System With Innovative Structure** 



## **Material Compatibility**

All equipment components that would normally be in contact w