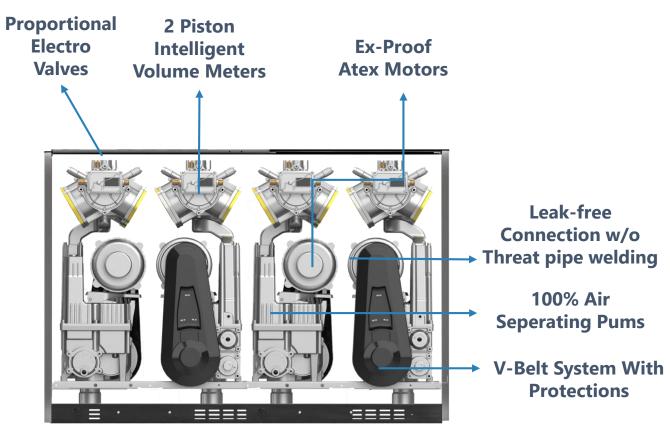

TRUCTURE** •---- SMART PANEL **HOSE RETRACTION SMART & SECURE ELECTRONICS MULTI PRODUCT OPTION** • **EASY ACCESSIBLE EASY INTEGRATION HYDRAULICS** MEPSAN **EASY UPDATES COMPACT SIZE** 



## **Smart Panel**





## **Smart Panel Endurance**



Extra Protection With Metal Caldding on The Smart Panel Againts Nozzle Hits



## **Modular Electronics**





## **Smart & Secure Electronics**









LCD Display With 24 Characters flowing line Interpreting directly the error instead of the error code





Pump ID unit (PID)
Assures System Security
and Data Back-Up



Serially connected intelligent pulser units keep electronic calibration coefficient and last 10 calibration data



## **Easy Integration & Easy Updates**







UNIMEP INTERFACE COMMUNICATION



# **Easy-Accessible Hydraulics**







## **Casing Standarts**



| DIMENSIONS OF SMARTLINE L |        |        |       |
|---------------------------|--------|--------|-------|
| Dispenser                 | Length | Height | Width |
| 242                       | 1265   | 2050   | 550   |
| 362                       | 1480   | 2050   | 550   |
| 482                       | 1920   | 2050   | 550   |

Smartline L Model Dispenser Takes Less Spaces With Low Height And Narrow Width



## Forklift Handling



Smartline L Dispenser Are Easily Carried With Compliance Eu Standards Forklift Slots



## **Easy Service Acces to Hose Section**





## **Innovative Structure**



**Easy Accessible Retractor System With Innovative Structure** 



## **Material Compatibility**

All equipment components that would normally be in contact wit