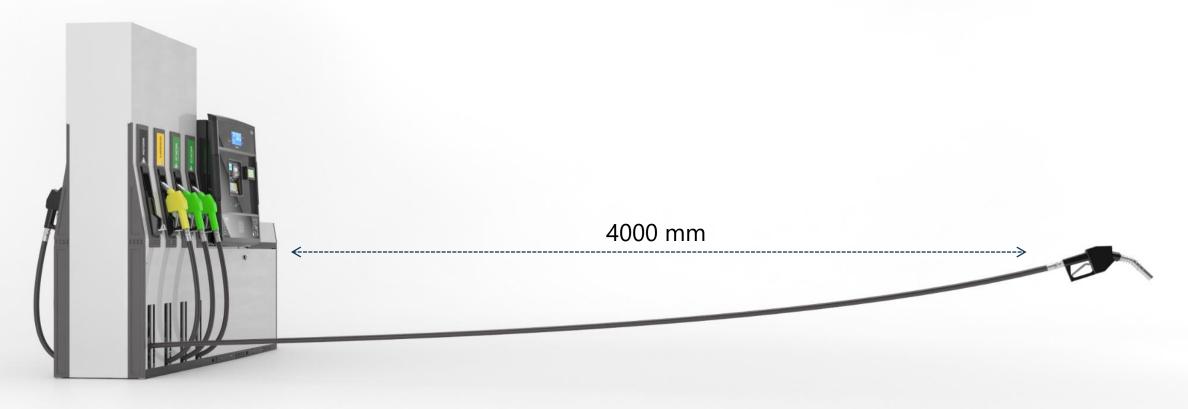

## Long Reach Point Low Hose Retraction Force

**Hose Retractor Mechanism Provides Easy Using with Low Forces to Pull and Collect the Hose** 