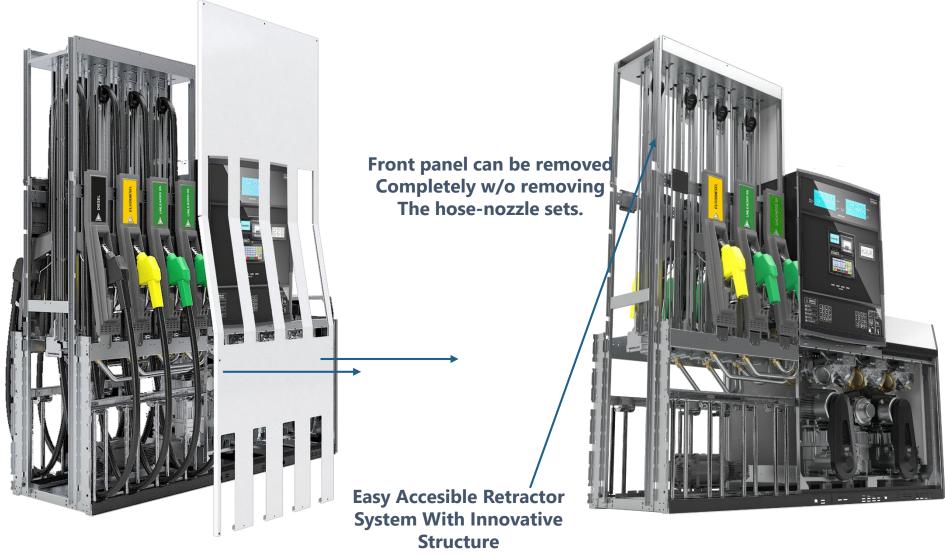

## **Innovative Structure**

**Easy Accessible Retractor System With Innovative Structure** 