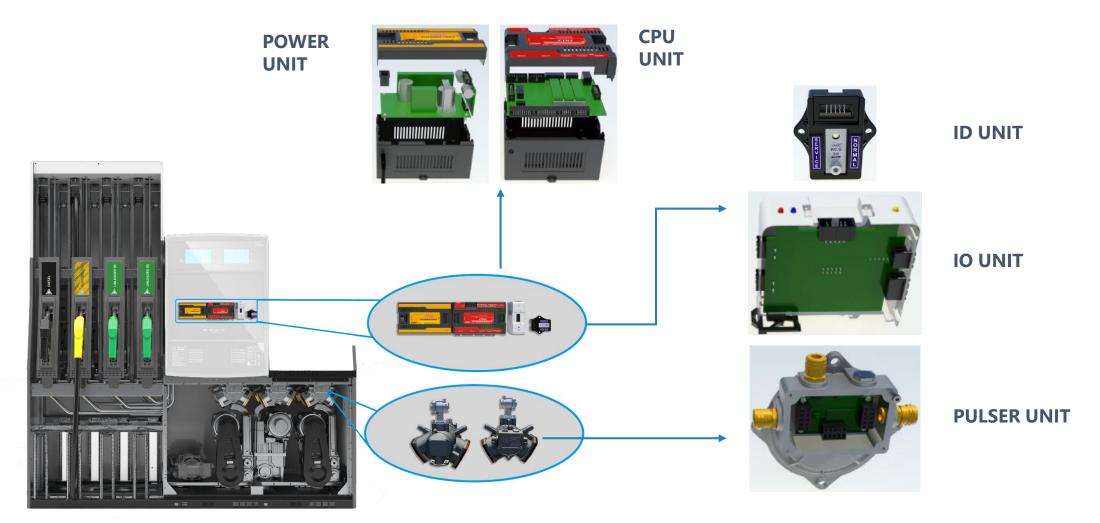

## **Modular Electronics**

## **Smart & Secure Electronics**

LCD Display With 24 Characters flowing line Interpreting directly the error instead of the error code

Pump ID unit (PID)
Assures System Security
and Data Back-Up

Serially connected intelligent pulser units keep electronic calibration coefficient and last 10 calibration data