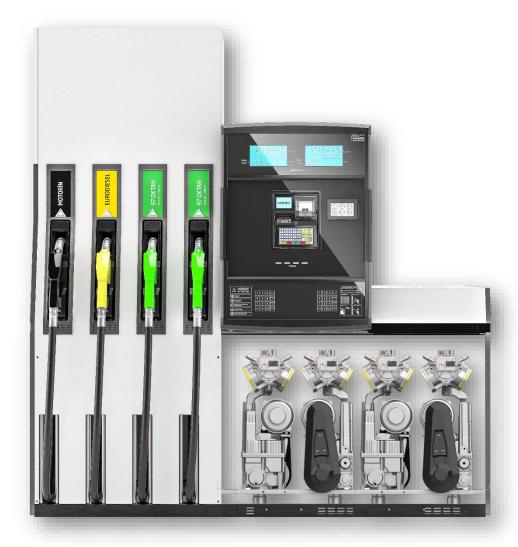

# **ASMARTLINE**

#### **ASMARTLINE C**

#### **ASMARTLINE** R

#### **ASMARTLINE** H

### **ASMARTLINE** HX

## **ASMARTLINE** L X

#### **ASMARTLINE L**