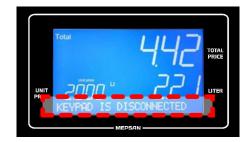

## **Smart & Secure Electronics**

LCD Display With 24 Characters flowing line Interpreting directly the error instead of the error code

Pump ID unit (PID)
Assures System Security
and Data Back-Up

Serially connected intelligent pulser units keep electronic calibration coefficient and last 10 calibration data