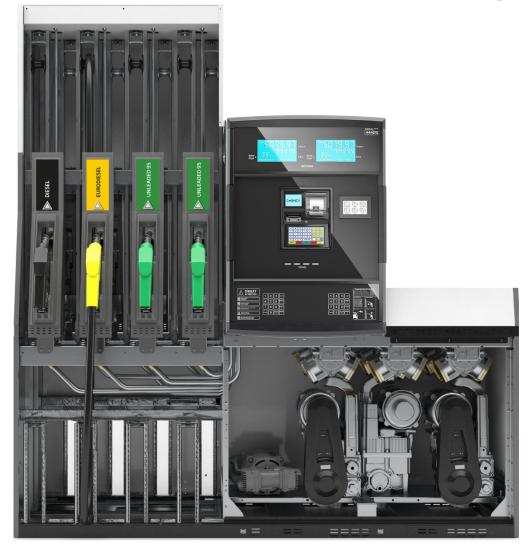

----------|--------|--------|-------|
| Dispenser                 | Length | Height | Width |
| 242                       | 1265   | 2050   | 550   |
| 362                       | 1480   | 2050   | 550   |
| 482                       | 1920   | 2050   | 550   |

Smartline L Model Dispenser Takes Less Spaces With Low Height And Narrow Width



## Forklift Handling



Smartline L Dispenser Are Easily Carried With Compliance Eu Standards Forklift Slots



## **Easy Service Acces to Hose Section**





## **Innovative Structure**



**Easy Accessible Retractor System With Innovative Structure** 



## **Material Compatibility**

All equipment components that would normally be in contact with fuels is resistance to and compatible with %20 Alcohol Blends %20 Biodiesel Blends %15 Ethanol Blends





## Long Reach Point Low Hose Retraction Force



**Hose Retractor Mechanism Provides Easy Using with Low Forces to Pull and Collect the Hose** 





# **New Electronic Design of Pump**

- Operating System
- Based on IOT( internet of things )
- Support using GPS, GPRS, Wi-Fi and Bluetooth
- Modular System Design
- \* Make full test and dedection of errors itself
- **Full Smart moduls and crypto communication.**

- Automatic error notification, remote controlling of dispenser( firmware update and simultaneous interference), controlling of peripheral hardware by smart sensors, all things via internet connection feature
- Under favour of IOT, communicate with vehicle and the taking information of fuel which will be taken by vehicle and guidance to vehicle







# **Thank You**

Future is