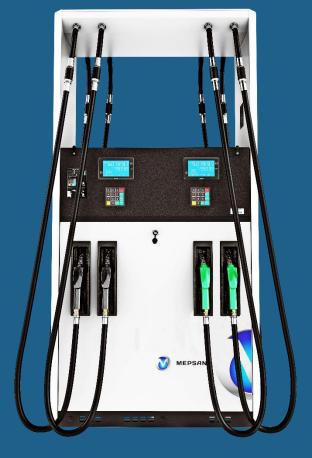

**Professional stations begin with Mepsan...** 

Mepsan Worldwide



# **ASMARTLINE**



#### **ASMARTLINE C**





#### **ASMARTLINE** R





#### **ASMARTLINE** H







### **ASMARTLINE** HX





## **ASMARTLINE** L X







#### **ASMARTLINE L**







# APROLINE



**PROLINE** 



**PROLINE LPG** 



# ABASELINE



**BASELINE C** 



**BASELINE** R



**BASELINE H** 

# ABASELINE





MEPSAN

BASELINE C LPG BASELINE R LPG

**BASELINE H LPG** 

# Highlights

#### **MODERN INTEGRATED DESIGN**

**EASY MAINTENANCE & ENDURANCE EFECTIVE OPERATION MODULAR STRUCTURE** •---- SMART PANEL **HOSE RETRACTION SMART & SECURE ELECTRONICS MULTI PRODUCT OPTION** • **EASY ACCESSIBLE EASY INTEGRATION HYDRAULICS** MEPSAN **EASY UPDATES COMPACT SIZE** 



## **Smart Panel**





## **Smart Panel Endurance**



Extra Protection With Metal Caldding on The Smart Panel Againts Nozzle Hits



## **Modular Electronics**





## **Smart & Secure Electronics**









LCD Display With 24 Characters flowing line Interpreting directly the error instead of the error code





Pump ID unit (PID)
Assures System Security
and Data Back-Up



Serially connected intellige