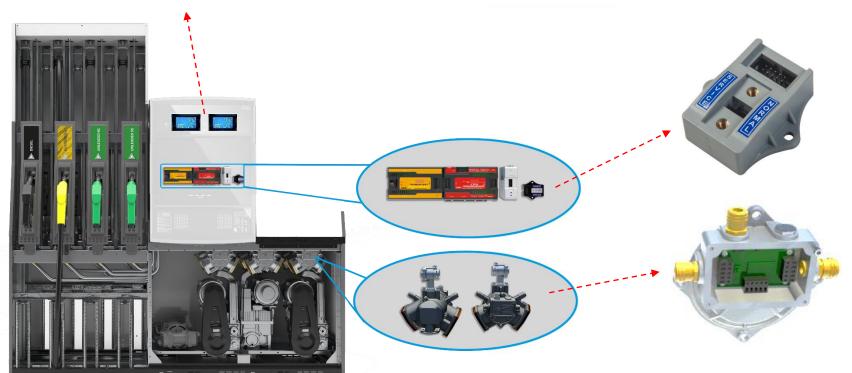

## **Modular Electronics**

## **Smart & Secure Electronics**

LCD Display With 24 Characters flowing line Interpreting directly the error instead of the error code

Pump ID unit (PID)
Assures System Security
and Data Back-Up

Serially connected intelligent pulser units keep electronic calibration coefficient and last 10 calibration data