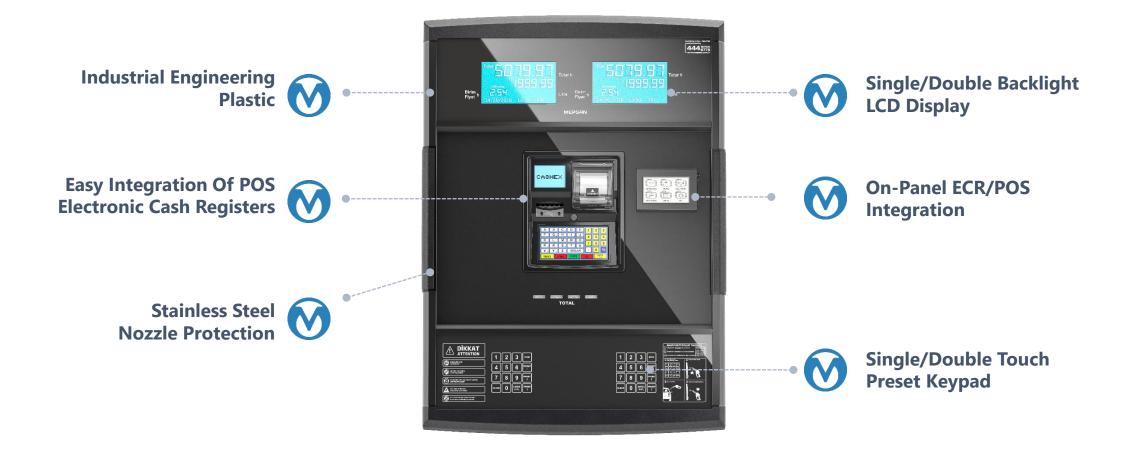

## **Smart Panel**

## **Smart Panel Endurance**

Extra Protection With Metal Caldding on The Smart Panel Againts Nozzle Hits

## **Smart & Secure Electronics**

LCD Display With 24 Characters flowing line Interpreting directly the error instead of the error code

Pump ID unit (PID)
Assures System Security
and Data Back-Up

Serially connected intelligent pulser units keep electronic calibration coefficient and last 10 calibration data