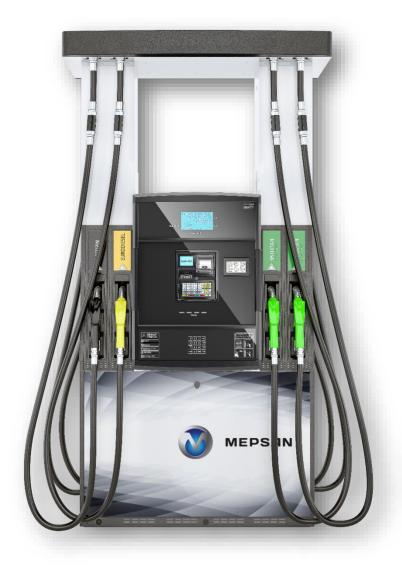

# **ASMARTLINE**

#### **ASMARTLINE C**

# Highlights

#### **MODERN INTEGRATED DESIGN**

**EASY MAINTENANCE & ENDURANCE EFECTIVE OPERATION MODULAR STRUCTURE** •---- SMART PANEL **HOSE RETRACTION SMART & SECURE ELECTRONICS MULTI PRODUCT OPTION** • **EASY ACCESSIBLE EASY INTEGRATION HYDRAULICS** MEPSAN **EASY UPDATES COMPACT SIZE** 