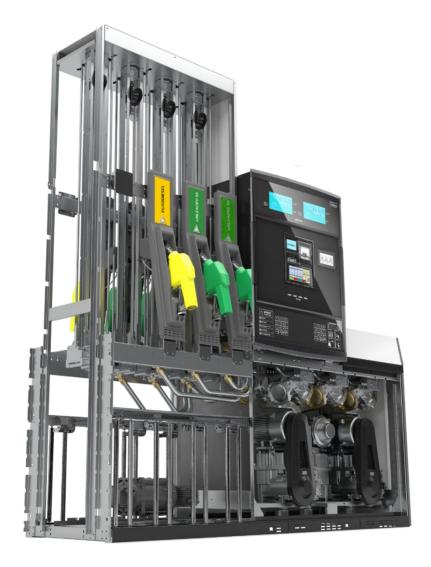

n coefficient and last 10 calibration data



## **Easy Integration & Easy Updates**







UNIMEP INTERFACE COMMUNICATION



# **Easy-Accessible Hydraulics**







## **Casing Standarts**



| DIMENSIONS OF SMARTLINE L |        |        |       |
|---------------------------|--------|--------|-------|
| Dispenser                 | Length | Height | Width |
| 242                       | 1265   | 2050   | 550   |
| 362                       | 1480   | 2050   | 550   |
| 482                       | 1920   | 2050   | 550   |

Smartline L Model Dispenser Takes Less Spaces With Low Height And Narrow Width



## Forklift Handling



Smartline L Dispenser Are Easily Carried With Compliance Eu Standards Forklift Slots



## **Easy Service Acces to Hose Section**





## **Innovative Structure**



**Easy Accessible Retractor System With Innovative Structure** 



## **Material Compatibility**

All equipment components that would normally be in contact with fuels is resistance to and compatible with %20 Alcohol Blends %20 Biodiesel Blends %15 Ethanol Blends





## Long Reach Point Low Hose Retraction Force



**Hose Retractor Mechanism Provides Easy Using with Low Forces to Pull and Collect the Hose** 





# **New Electronic Design of Pump**

- Operating System
- Based on IOT( internet of things )
- Support using GPS, GPRS, Wi-Fi and Bluetooth
- Modular System Design
- \* Make full test and dedection of errors itself
- **Full Smart moduls and crypto communication.**

- Automatic error notification, remote controlling of dispenser( firmware update and simultaneous interference), c