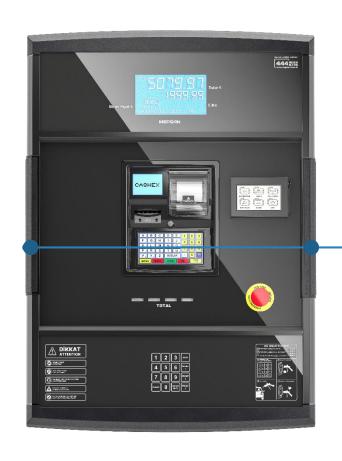

## **Smart Panel**

## **Smart Panel Endurance**

Extra Protection With Metal Caldding on The Smart Panel Againts Nozzle Hits