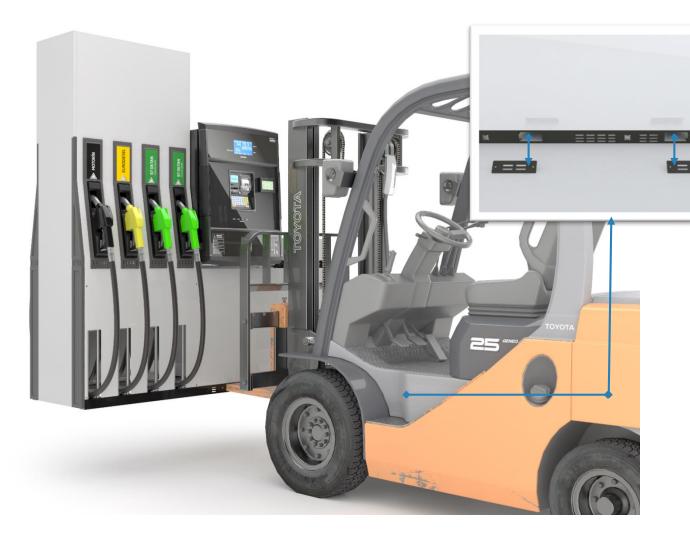

## Forklift Handling

Smartline L Dispenser Are Easily Carried With Compliance Eu Standards Forklift Slots